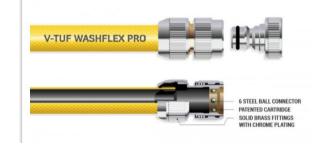

- WASHFLEX PROFFESIONAL WATER HOSE is a WINNER due to its durability, flexibility, wear resistant outer skin and anti-crush design.
- WASHFLEX PRO WATER HOSE has a working pressure of 10 bar ideal hose to connect to taps with standard mains pressure or low pressure. The hose has been tested to burst at 60 bar (five times the recommended working pressure).
- WASHFLEX PRO hose is compatible with DURAKLIX KCQ, NSQ, GKC Hose coupling ranges.
- WASHFLEX PRO is highly flexible with an excellent bend radius and remains flexible in freezing conditions.
- WASHFLEX PRO is Phthalate Free, Phenol Free, Phytotoxic Free Material (Plant Friendly material) and is made from virgin materials which is the secret of its durability.
- The WASHFLEX PRO is REACH approved which ensure that the water and environment is not contaminated.
- WASHFLEX PRO is manufactured in Great Britain